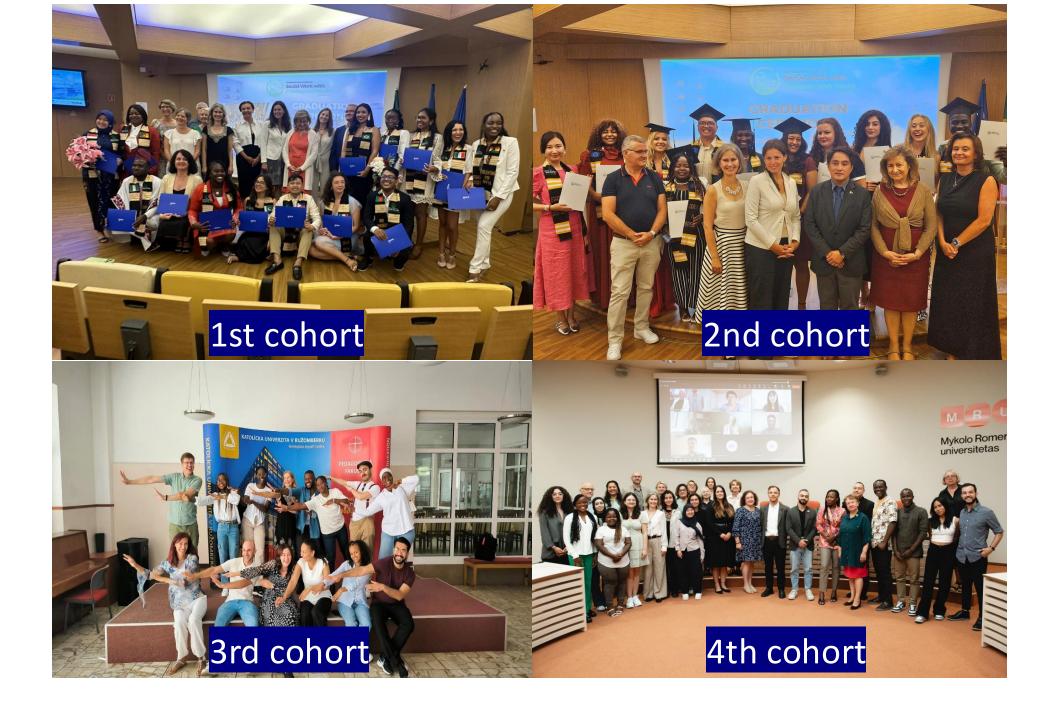

also pleasant and inspiring as persons.

I believe that guest lecturers did their job perfectly. Wirth different approaches and teaching techniques, it gives us more views about their assign topics. It opens our eyes to the reality and not just focus inside the box.

The guest lecturers make the programme more unique. Their contributions in various courses almost make learning stimulating and compliment the host lecturers.

They brought a diverse knowledge and work experience from different countries.





#### Challenges and solutions

A need for closer collaboration and discussion on a subject



Challenge: Time zones Workload culture

Individual
work and
support of
National
coordinator

Pair support in a hosting university



Learning

Changes

QA questionaire

Mediation/ negotiation







- Website <u>www.eswochy.eu</u>
- Facebook <u>European Joint Masters in Social Work with Children and</u>
   Youth

ESWOCHY coordinator Raminta Bardauskienė raminta@mruni.eu



# Planning and delivering jointness in Erasmus Mundus Master programmes

#### **EMSI Thematic Seminar**

7 November 2024 Brussels