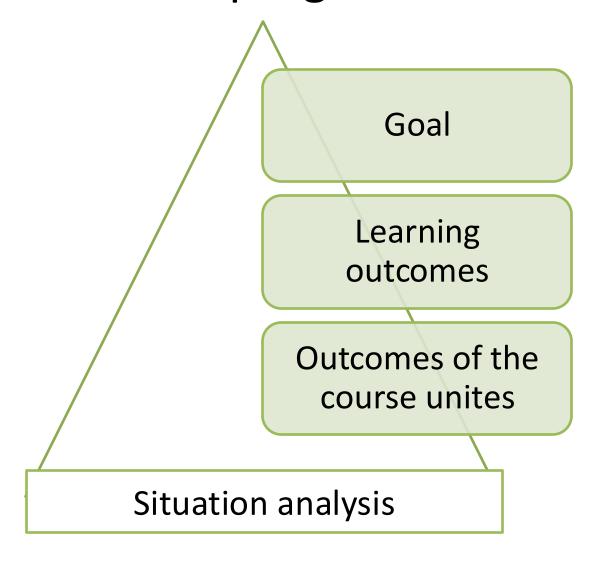

### Joint requirements

Course unit

**Master Thesis** 

Scientific research practice