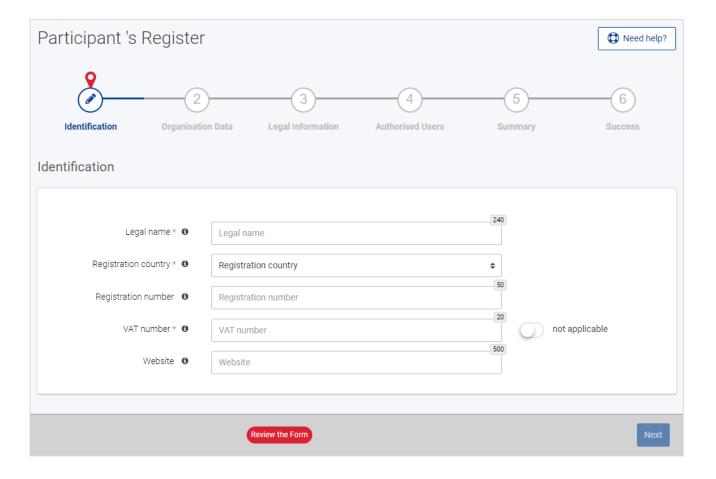

### How to register in the Participant Register

### How to register in the Participant Register

- The person who registers an organisation receives the Self-Registrant role: this person is the contact person with the Commission services for this organisation until a LEAR is appointed
- When the registration is completed, the PIC number is **provisional**, meaning that the submitted data then needs to be validated by the Validation Services
- All contact with the Validation Services must take place inside the Participant Register