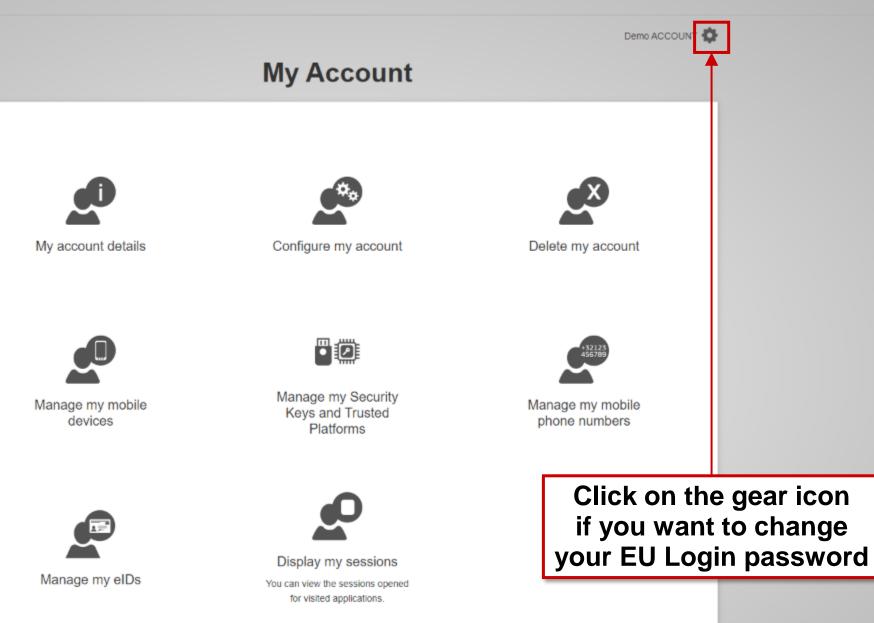

### **Enable 2-factor authentication**

- Make your EU Login account more secure with 2-step authentication
  - Install the EU Login mobile app (App Store / Google Play) and login with a QR code or a PIN code
  - o Authenticate via an SMS confirmation
  - Use a **Trusted Platform** (e.g. Windows Hello)
- Add a new mobile device, manage your registered devices, change your EU Login password, etc. directly in EU Login ("My Account")