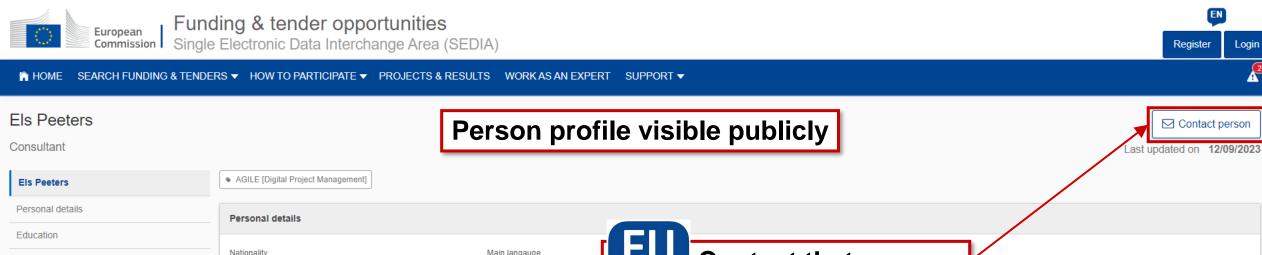

## Spam/phishing: what to do?

- As a user, there is no obligation for you to reply to contact attempts!
- If you have any doubt, please remember that:
  - **Your personal information is never disclosed to the sender**
  - **The EC services never ask for any sensitive information via email**
  - A copy of every F&T Portal notification received via email is available through your notifications on the F&T Portal itself
- Do not forget to activate 2-factor authentication for increased security!