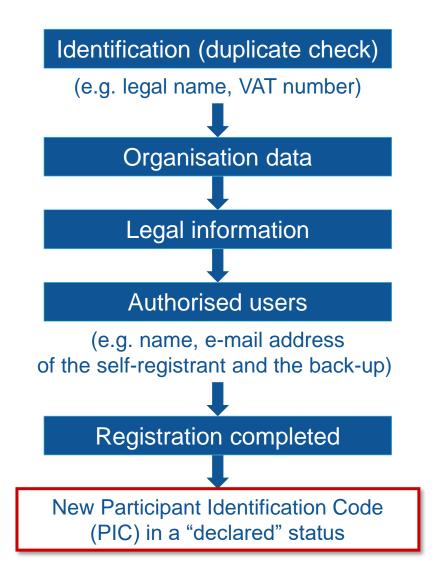

## 2. Participant register

Participant Identification Code (PIC)

If you want to participate in a call for proposals or in a call for tenders with eSubmission, your organisation needs to be registered and have a 9-digit Participant Identification Code (PIC). Please quote your PIC in all correspondence with the Commission.

### How to register in the Participant Register

- The person who registers an organisation receives the Self-Registrant role: this person is the contact person with the Commission services for this organisation until a LEAR is appointed
- When the registration is completed, the PIC number is **provisional**, meaning that the submitted data then needs to be validated by the Validation Services
- All contact with the Validation Services must take place inside the Participant Register