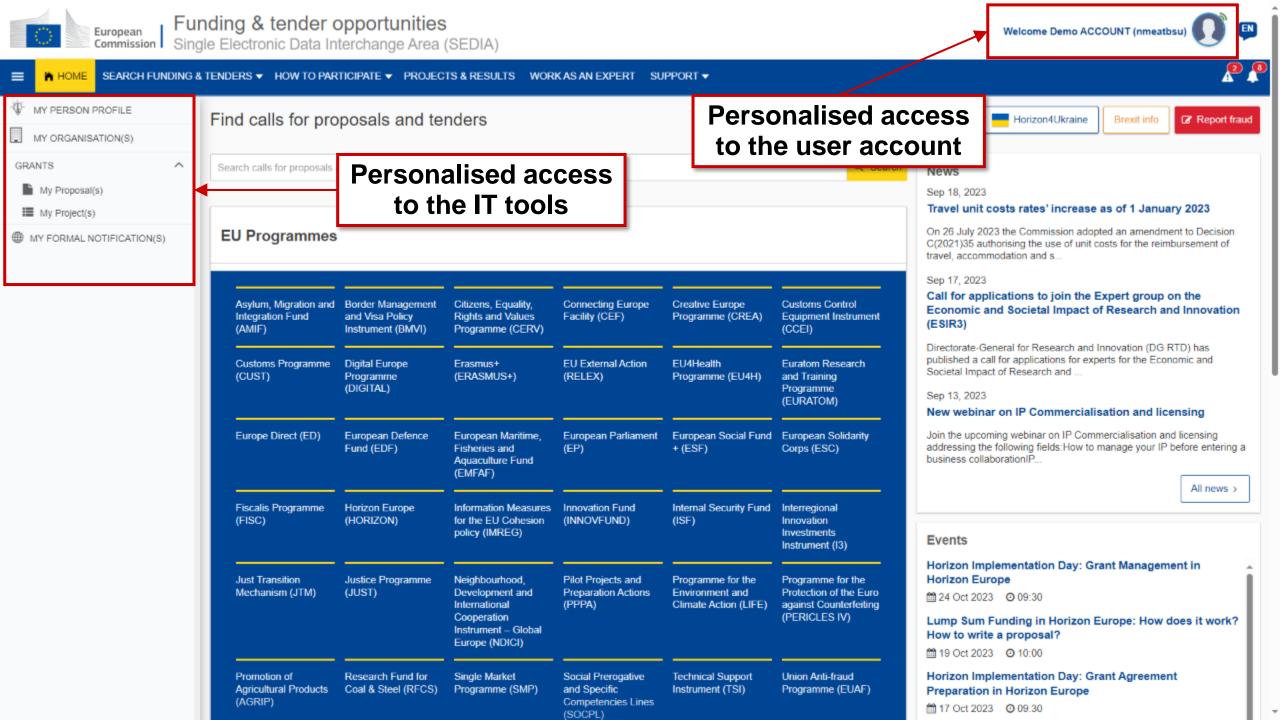

### **Enable 2-factor authentication**

- Make your EU Login account more secure with 2-step authentication
  - Install the EU Login mobile app (App Store / Google Play) and login with a QR code or a PIN code
  - o Authenticate via an SMS confirmation
  - Use a **Trusted Platform** (e.g. Windows Hello)
- Add a new mobile device, manage your registered devices, change your EU Login password, etc. directly in EU Login ("My Account")