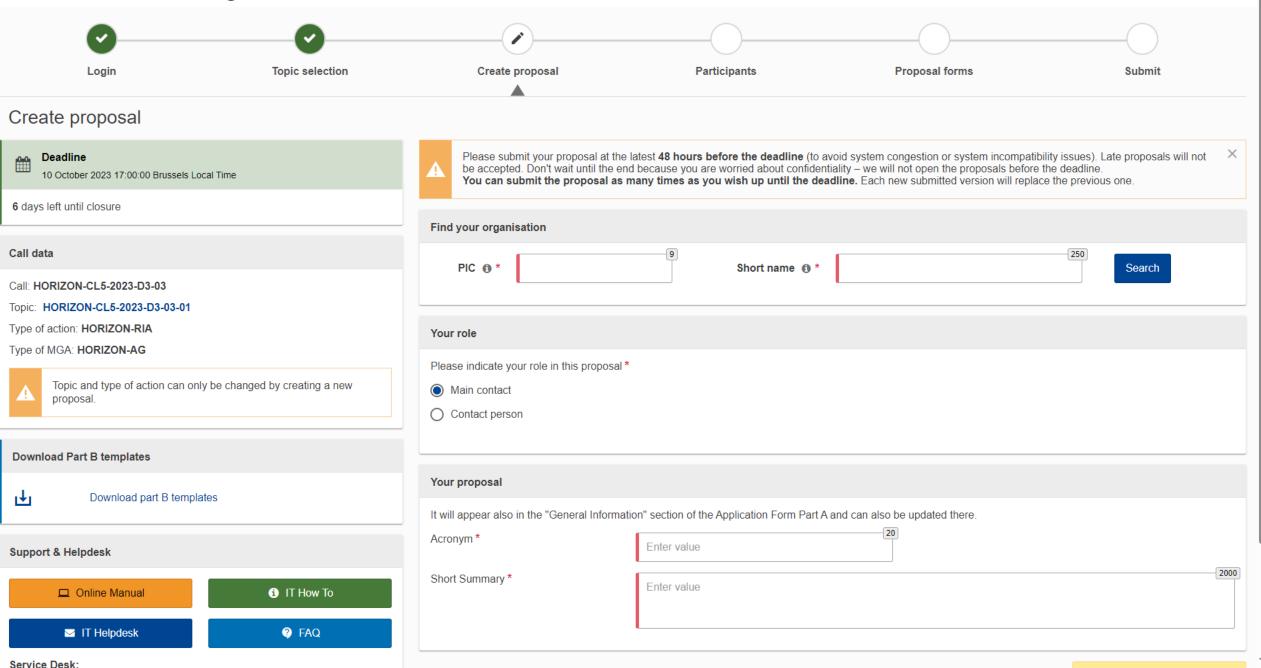

## Preparing & managing your proposal

- To start preparing your proposal, you need to go on the topic page itself
- Managing your proposal: Draft / Submitted / Refused proposals are available under My Area → My Proposals
- **Part A** (to be filled in directly online) contains administrative information about the applicant and budget for the project. (Mandatory)
- Part B (to be downloaded from the Portal Submission System, completed and then assembled and re-uploaded as PDF in the system) — contains the description of the action; (Mandatory)