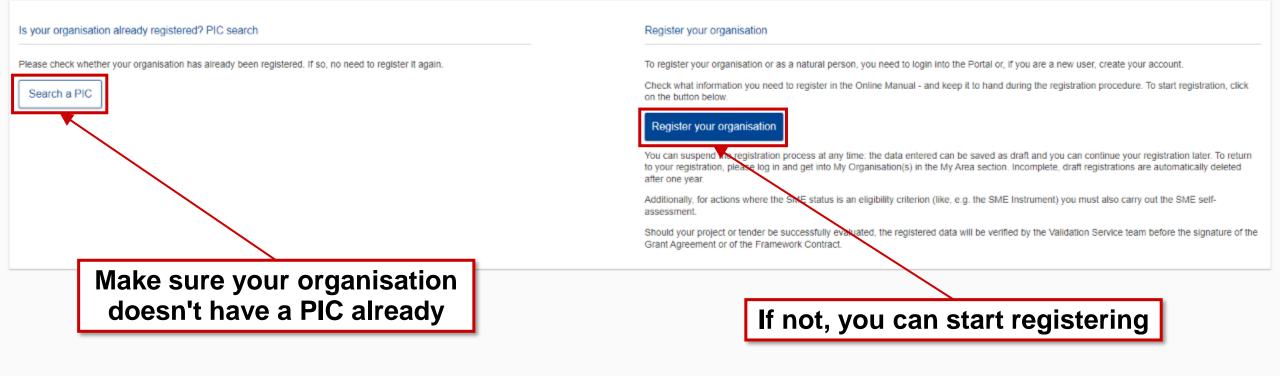

## 2. Participant register

Participant Identification Code (PIC)

If you want to participate in a call for proposals or in a call for tenders with eSubmission, your organisation needs to be registered and have a 9-digit Participant Identification Code (PIC). Please quote your PIC in all correspondence with the Commission.

The register contains all participants of EU programmes.

Commission Single Electronic Data Interchange Area (SEDIA)