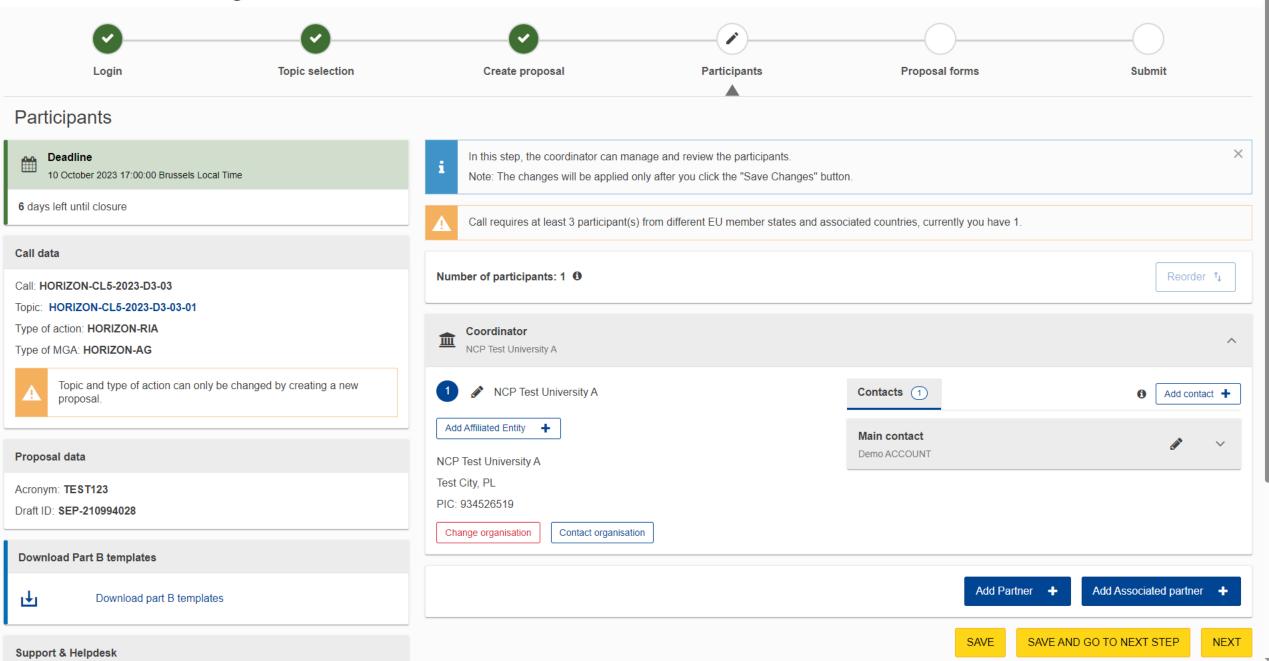

## Preparing & managing your proposal

- To start preparing your proposal, you need to go on the topic page itself
- Managing your proposal: Draft / Submitted / Refused proposals are available under My Area → My Proposals
- **Part A** (to be filled in directly online) contains administrative information about the applicant and budget for the project. (Mandatory)
- Part B (to be downloaded from the Portal Submission System, completed and then assembled and re-uploaded as PDF in the system) — contains the description of the action; (Mandatory)