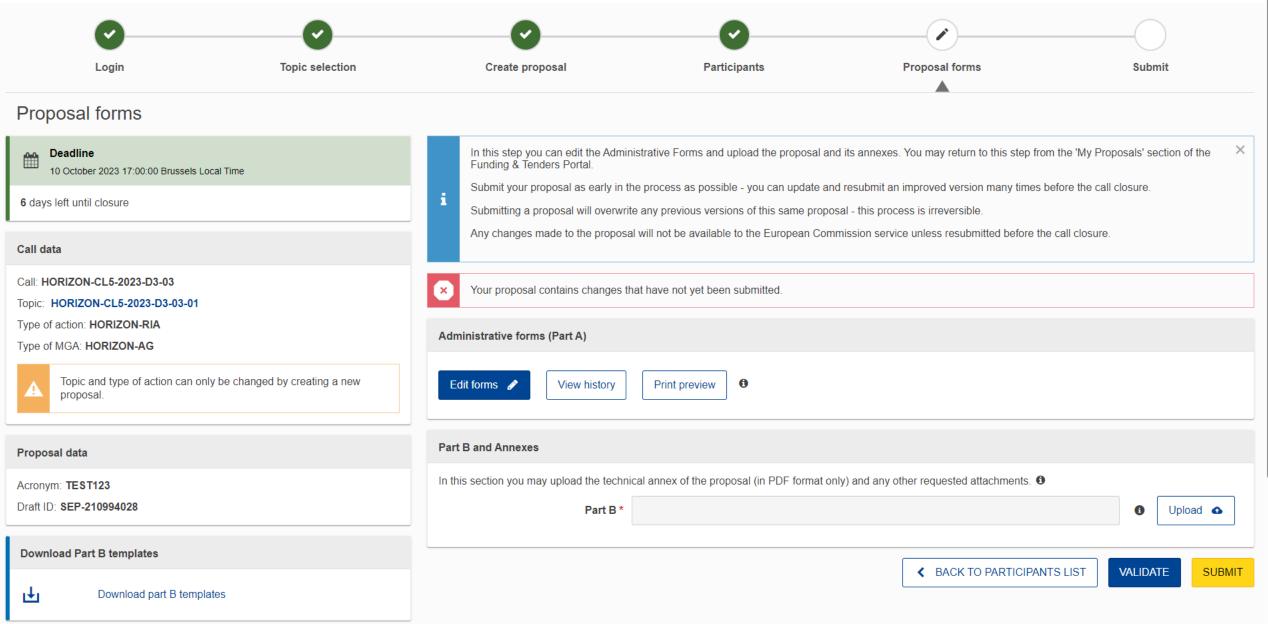

## Preparing & managing your proposal

- To start preparing your proposal, you need to go on the topic page itself
- Managing your proposal: Draft / Submitted / Refused proposals are available under My Area → My Proposals
- **Part A** (to be filled in directly online) contains administrative information about the applicant and budget for the project. (Mandatory)
- Part B (to be downloaded from the Portal Submission System, completed and then assembled and re-uploaded as PDF in the system) — contains the description of the action; (Mandatory)