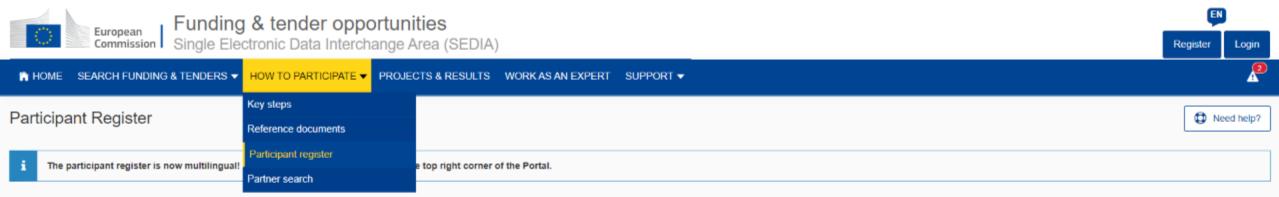

### How to register in the Participant Register

### How to register in the Participant Register

- The person who registers an organisation receives the Self-Registrant role: this person is the contact person with the Commission services for this organisation until a LEAR is appointed
- When the registration is completed, the PIC number is **provisional**, meaning that the submitted data then needs to be validated by the Validation Services
- All contact with the Validation Services must take place inside the Participant Register