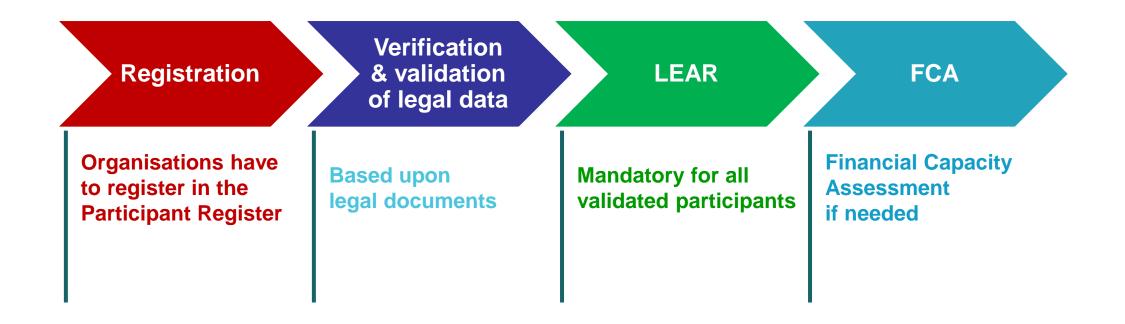

## Legal validation

- Registration data is verified by REA Central Validation Service (CVS) after a successful evaluation
- The legal validation of a participant is done **once**, when the entity has to sign its first Grant Agreement or Contract
- It is **reused** for future participations in EU grant and procurement actions
- Validation is required for **all beneficiaries and affiliated entities** (linked third parties under Horizon 2020)

### Validation Process Overview

COMMUNICATION VIA PARTICIPANT REGISTER