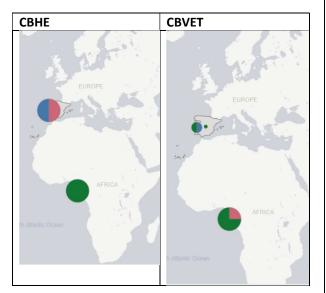

8              |
|                              |                  |                                     |                |
| G                            |                  |                                     |                |
| 4                            |                  |                                     |                |
| 2                            |                  | 2                                   |                |
| 0                            |                  |                                     |                |
| Po                           | rtugal           | Romania                             | Spain          |

4 universities from Sao Tome & Principe in 29 partnerships

#### Our priorities for education



# Who are our capacity-building partners?



### Some facts & figures

| Population:                                |         |
|--------------------------------------------|---------|
| Number of higher<br>education institutions | 1       |
|                                            |         |
| Number of students in<br>higher education  | No data |
| Main language(s) of instruction            |         |

Most recent annual statistics. Source 1: WHED, Source 2: UNESCO