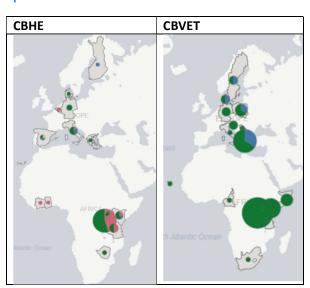

## Rwanda country profile

### Who are our mobility partners?



11 Rwandan universities in 79 partnerships

# Who are our capacity-building partners?



### Our priorities for education

| N°1 priority for education ENFP to provide |  |
|--------------------------------------------|--|
| N°2 priority for education ENFP to provide |  |
| N°3 priority for education ENFP to provide |  |

### Some facts & figures

| Population:            |        |
|------------------------|--------|
| Number of higher       | 13     |
| education institutions |        |
| Number of students in  | 95 000 |
| higher education       |        |
| Main language(s) of    |        |
| instruction            |        |

Most recent annual statistics. Source 1: WHED, Source 2: UNESCO