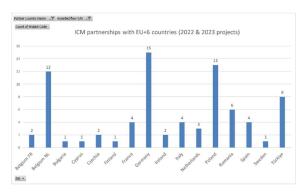

## Rwanda country profile

### Who are our mobility partners?



11 Rwandan universities in 79 partnerships

# Who are our capacity-building partners?



### Our priorities for education

| N°1 priority for education ENFP to provide |  |
|--------------------------------------------|--|
| N°2 priority for education ENFP to provide |  |
| N°3 priority for education ENFP to provide |  |

### Some facts & figures

| Population:            |        |
|------------------------|--------|
| Number of higher       | 13     |
| education institutions |        |
| Number of students in  | 95 000 |
| higher education       |        |
| Main language(s) of    |        |
| instruction            |        |

Most recent annual statistics. Source 1: WHED, Source 2: UNESCO