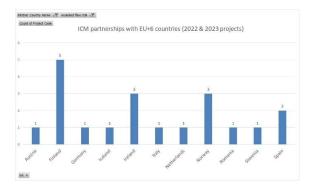

## Malawi country profile

### Who are our mobility partners?



10 Malawian universities in 20 partnerships

# Who are our capacity-building partners?



### Our priorities for education

| N°1 priority for education ENFP to provide  |  |
|---------------------------------------------|--|
| N°2 priority for education  ENFP to provide |  |
| N°3 priority for education ENFP to provide  |  |
|                                             |  |

### Some facts & figures

| Population:                             |        |
|-----------------------------------------|--------|
| Number of higher education institutions | 20     |
|                                         |        |
| Number of students in higher education  | 57 000 |
| Main language(s) of instruction         |        |

Most recent annual statistics. Source 1: WHED, Source 2: UNESCO