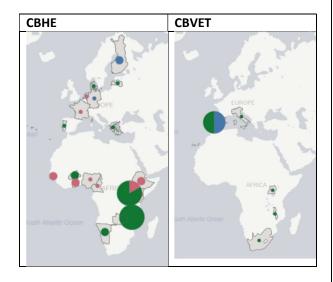

## Malawi country profile

### Who are our mobility partners?



10 Malawian universities in 20 partnerships

# Who are our capacity-building partners?



### Our priorities for education

| N°1 priority for education ENFP to provide  |  |
|---------------------------------------------|--|
| N°2 priority for education  ENFP to provide |  |
| N°3 priority for education ENFP to provide  |  |
|                                             |  |

### Some facts & figures

| Population:                             |        |
|-----------------------------------------|--------|
| Number of higher education institutions | 20     |
|                                         |        |
| Number of students in higher education  | 57 000 |
| Main language(s) of instruction         |        |

Most recent annual statistics. Source 1: WHED, Source 2: UNESCO