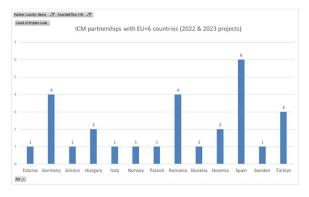

# Botswana country profile

## Who are our mobility partners?



4 universities in 28 partnerships

# Who are our capacity-building partners?

| D SPE                          | СВНЕ          | CBVET |
|--------------------------------|---------------|-------|
| AFRICA Administration Octobril | AFRICA AFRICA | CBVET |

# Our priorities for education

#### N°1 priority for education

Vocational training and skills development for youth employability.

#### N°2 priority for education

Masters for public officers

#### N°3 priority for education

Post graduate, PhD for tertiary institutions staff

## Some facts & figures

| Population:            |         |
|------------------------|---------|
| Number of higher       | 14      |
| education institutions |         |
| Number of students in  | 52 000  |
| higher education       |         |
| Main languag