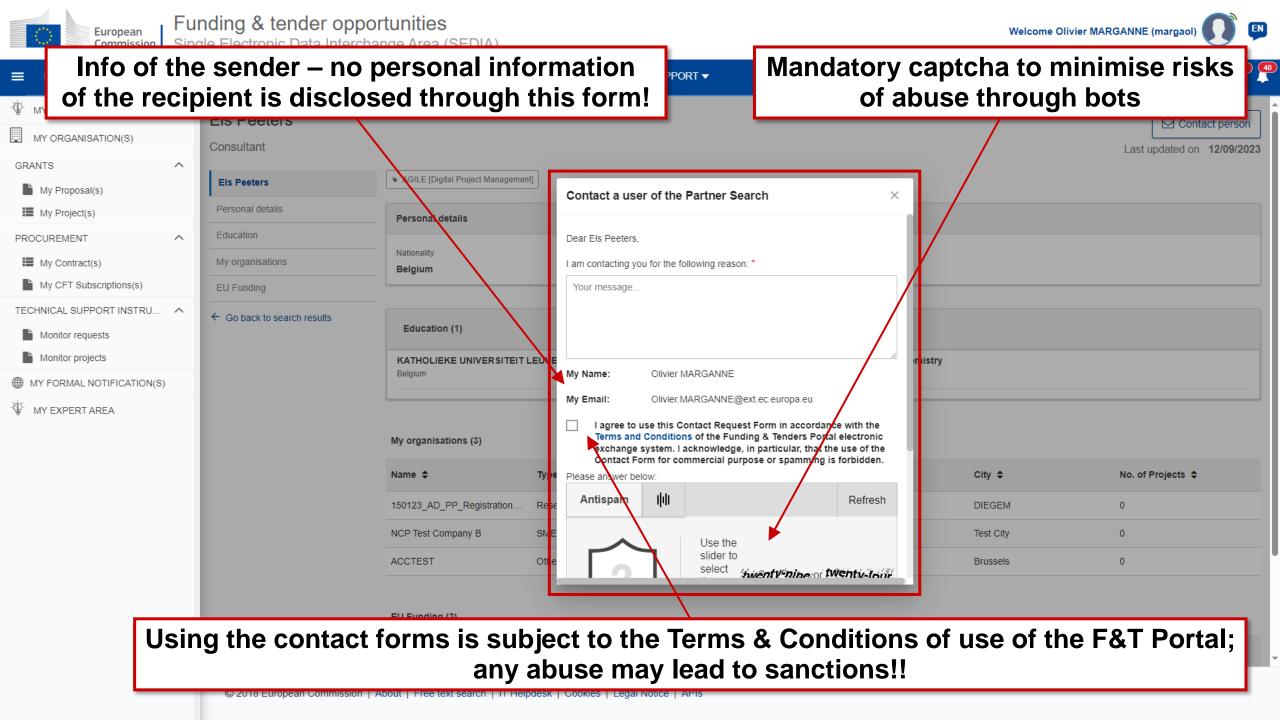

## Spam/phishing: what to do?

- As a user, there is no obligation for you to reply to contact attempts!
- If you have any doubt, please remember that:
  - **Your personal information is never disclosed to the sender**
  - **The EC services never ask for any sensitive information via email**
  - A copy of every F&T Portal notification received via email is available through your notifications on the F&T Portal itself
- Do not forget to activate 2-factor authentication for increased security!