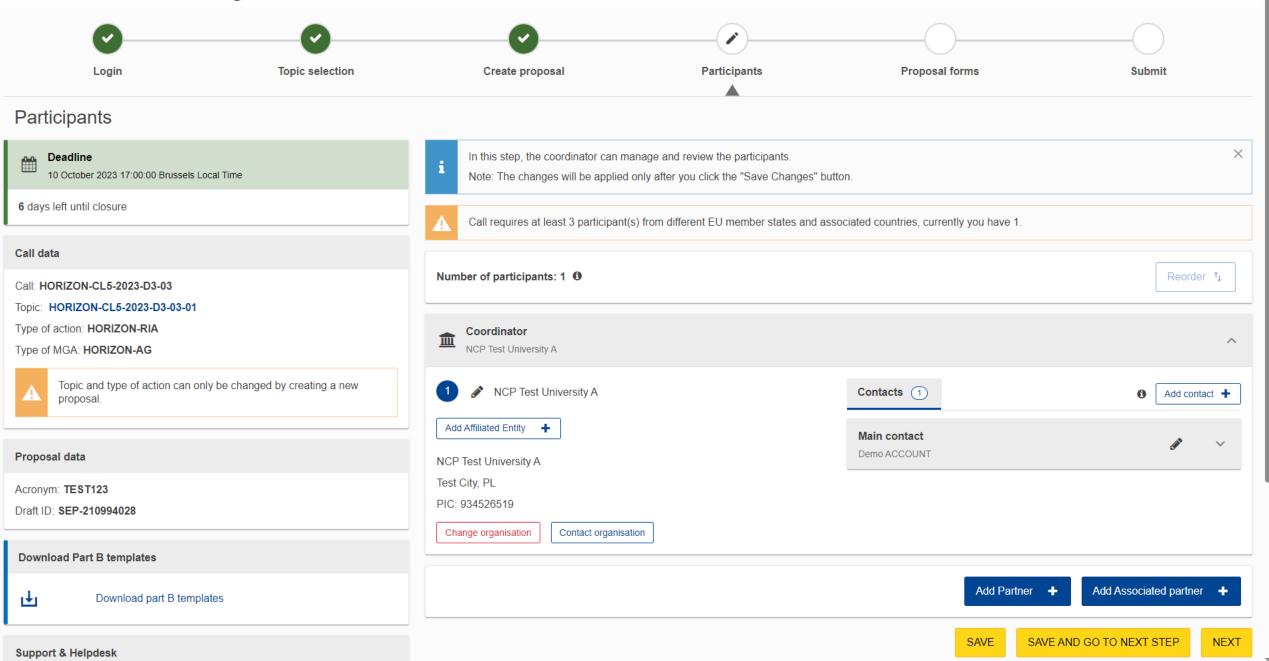

Topic Call for proposal

| nternal navigation <         | Topic conditions and documents                                                                                                                                                                                                                                                                                                                                                                                                                                                                                                                                                                                                                                                                                |
|------------------------------|---------------------------------------------------------------------------------------------------------------------------------------------------------------------------------------------------------------------------------------------------------------------------------------------------------------------------------------------------------------------------------------------------------------------------------------------------------------------------------------------------------------------------------------------------------------------------------------------------------------------------------------------------------------------------------------------------------------|
| General informations         | General conditions                                                                                                                                                                                                                                                                                                                                                                                                                                                                                                                                                                                                                                                                                            |
| Topic description            | 1. Admissibility conditions: described in Annex A and Annex E of the Horizon Europe Work Programme General Annexes                                                                                                                                                                                                                                                                                                                                                                                                                                                                                                                                                                                            |
| Destination                  | Proposal page limits and layout: described in Part B of the Application Form available in the Submission System                                                                                                                                                                                                                                                                                                                                                                                                                                                                                                                                                                                               |
| Conditions and documents     | ✓ Show more                                                                                                                                                                                                                                                                                                                                                                                                                                                                                                                                                                                                                                                                                                   |
| Partner search announcements |                                                                                                                                                                                                                                                                                                                                                                                                                                                                                                                                                                                                                                                                                                               |
| Start submission             | Partner search announcements                                                                                                                                                                                                                                                                                                                                                                                                                                                                                                                                                                                                                                                                                  |
| Topic related FAQ            | 47 Searches of partners to collaborate on this topic                                                                                                                                                                                                                                                                                                                                                                                                                                                                                                                                                                                                                                                          |
| Get support                  | View / Edit                                                                                                                                                                                                                                                                                                                                                                                                                                                                                                                                                                                                                                                                                                   |
| Call updates                 | LEARs, Account Administrators or self-registrants can publish partner requests for open and forthcoming topics after logging into this Portal, as well as any user having an active public Person profile.                                                                                                                                                                                                                                                                                                                                                                                                                                                                                                    |
|                              |                                                                                                                                                                                                                                                                                                                                                                                                                                                                                                                                                                                                                                                                                                               |
| ← Go back to search results  | Start submission Deed help?                                                                                                                                                                                                                                                                                                                                                                                                                                                                                                                                                                                                                                                                                   |
|                              | To access the Electronic Submission Service, please click on the submission-button next to the <b>type of action</b> and the <b>type of model grant agreement</b> that corresponds to your proposal. You will then be asked to confirm your choice, as it cannot be changed in the submission system. Upon confirmation, you will be linked to the correct entry point.<br>To access existing draft proposals for this topic, please login to the Funding & Tenders Portal and select the My Proposals page of the My Area section.<br>Please select the type of your submission<br>MORIZON Research and Innovation Actions [HORIZON-RIA], HORIZON Action Grant Budget-Based [HORIZON-AG]<br>Start submission |