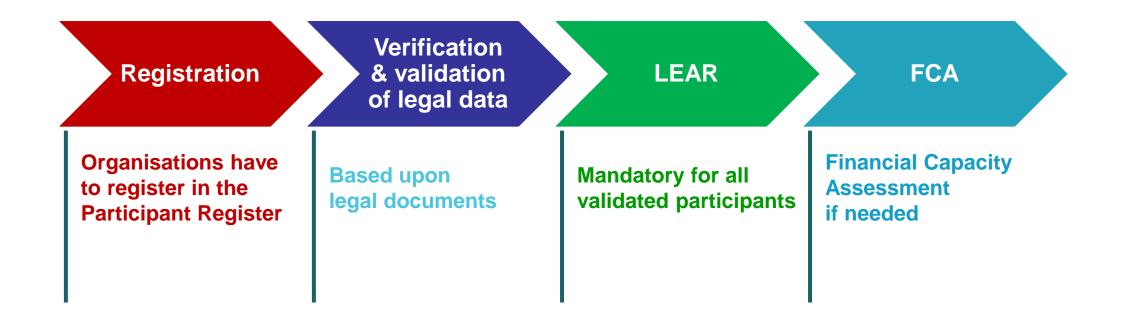

# How to register in the Participant Register

- The person who registers an organisation receives the Self-Registrant role: this person is the contact person with the Commission services for this organisation until a LEAR is appointed
- When the registration is completed, the PIC number is **provisional**, meaning that the submitted data then needs to be validated by the Validation Services
- All contact with the Validation Services must take place inside the Participant Register

# Legal validation

- Registration data is verified by REA Central Validation Service (CVS) after a successful evaluation
- The legal validation of a participant is done **once**, when the entity has to sign its first Grant Agreement or Contract
- It is **reused** for future participations in EU grant and procurement actions
- Validation is required for **all beneficiaries and affiliated entities** (linked third parties under Horizon 2020)

### Validation Process Overview

COMMUNICATION VIA PARTICIPANT REGISTER