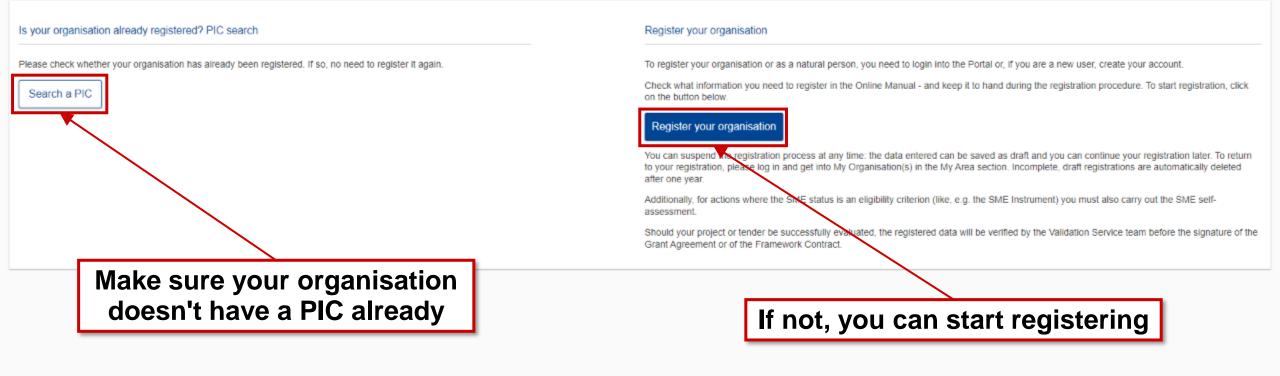

# 2. Participant register

Participant Identification Code (PIC)

If you want to participate in a call for proposals or in a call for tenders with eSubmission, your organisation needs to be registered and have a 9-digit Participant Identification Code (PIC). Please quote your PIC in all correspondence with the Commission.

# How to register in the Participant Register

# How to register in the Participant Register

- The person who registers an organisation receives the Self-Registrant role: this person is the contact person with the Commission services for this organisation until a LEAR is appointed
- When the registration is completed, the PIC number is **provisional**, meaning that the submitted data then needs to be validated by the Validation Services
- All contact with the Validation Services must take place inside the Participant Register