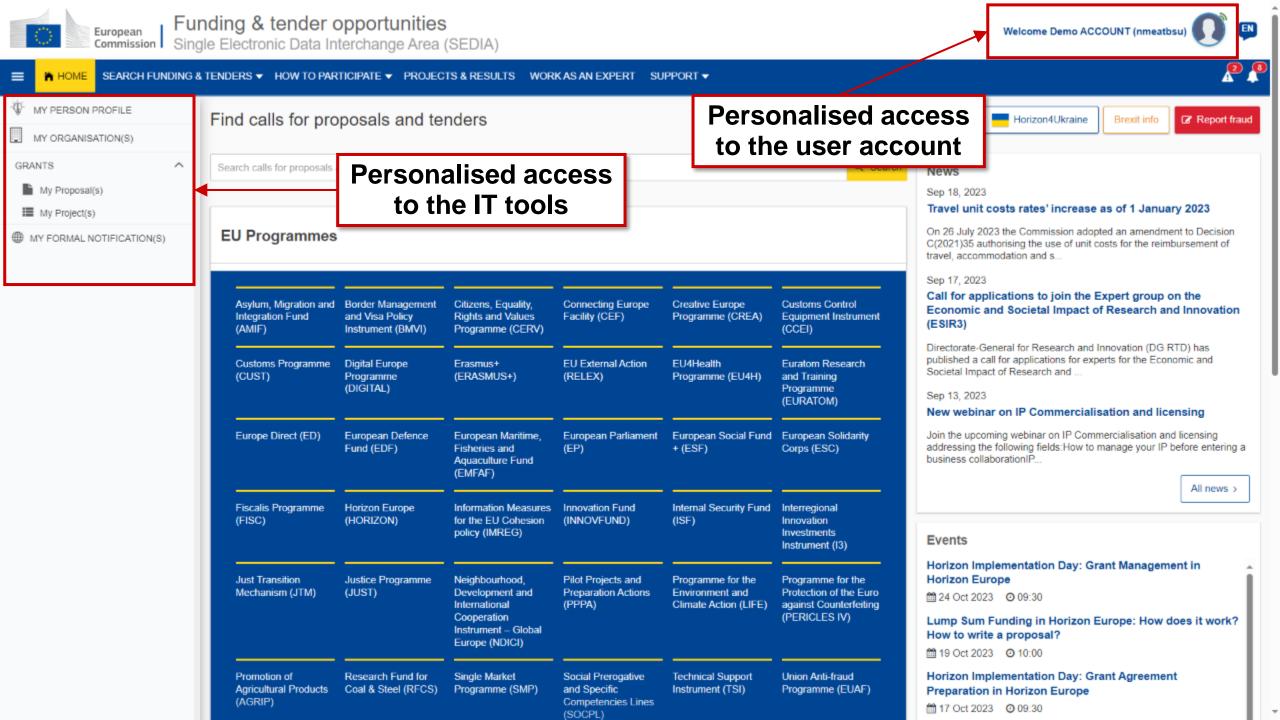

# **Enable 2-factor authentication**

- Make your EU Login account more secure with 2-step authentication
  - Install the EU Login mobile app (App Store / Google Play) and login with a QR code or a PIN code
  - o Authenticate via an SMS confirmation
  - Use a **Trusted Platform** (e.g. Windows Hello)
- Add a new mobile device, manage your registered devices, change your EU Login password, etc. directly in EU Login ("My Account")