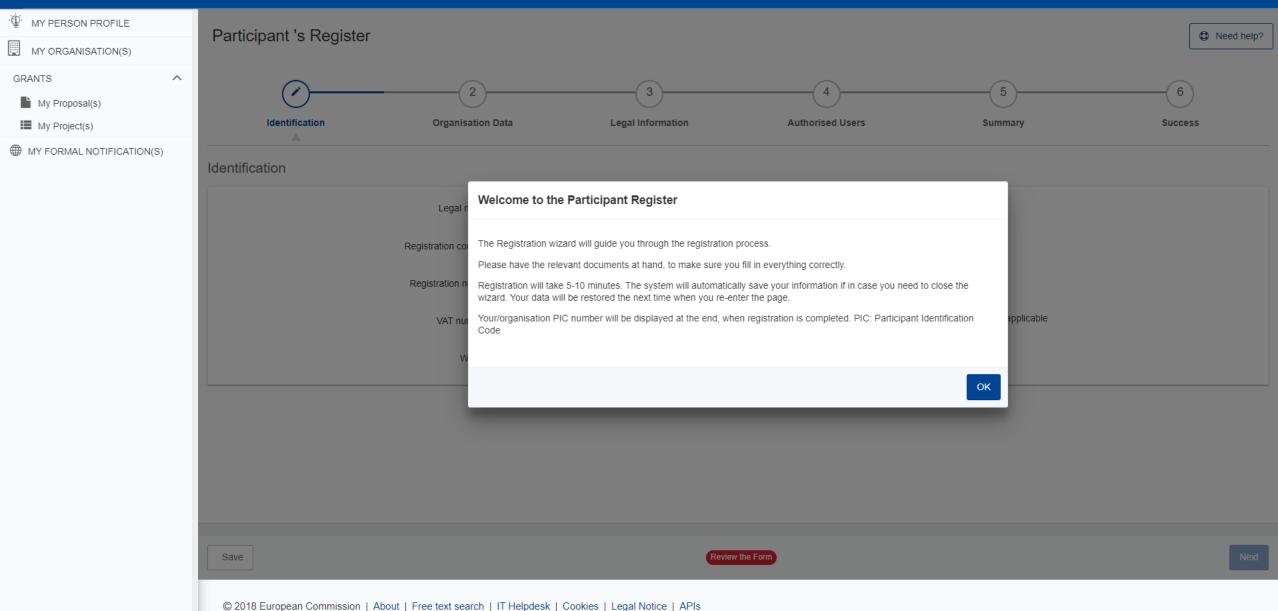

# How to register in the Participant Register

# How to register in the Participant Register

- The person who registers an organisation receives the Self-Registrant role: this person is the contact person with the Commission services for this organisation until a LEAR is appointed
- When the registration is completed, the PIC number is **provisional**, meaning that the submitted data then needs to be validated by the Validation Services
- All contact with the Validation Services must take place inside the Participant Register