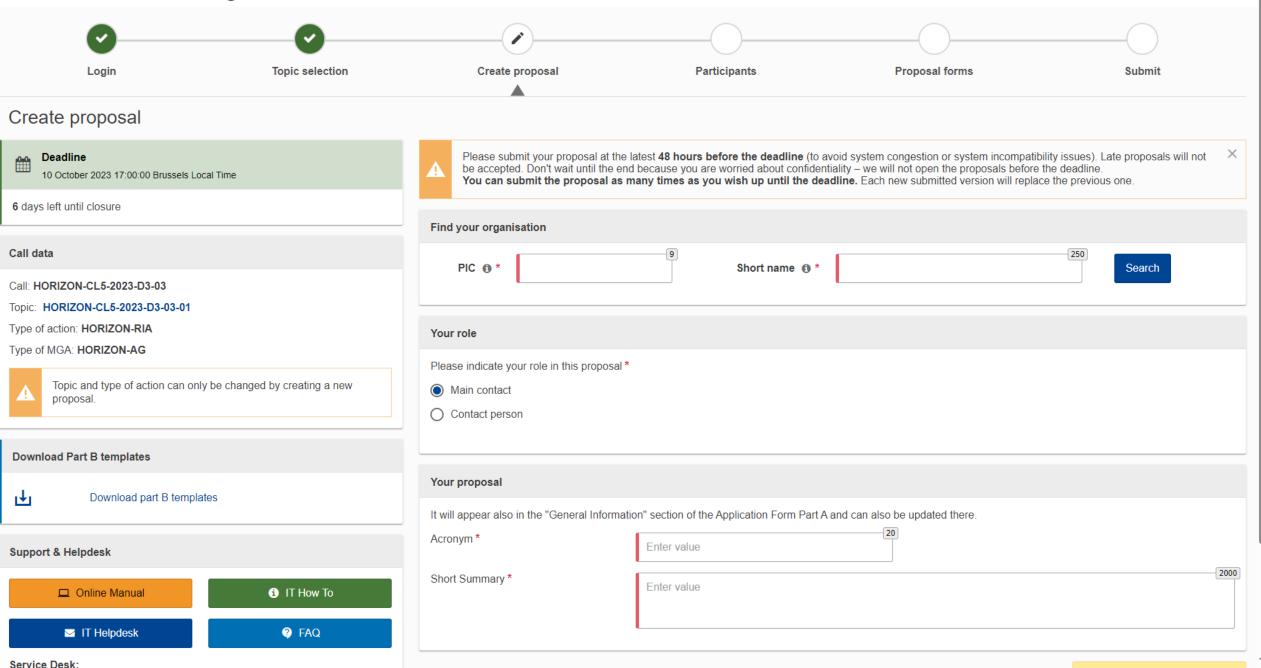

Increasing the efficiency of innovative static energy conversion devices for electricity and heat/cold generation

HORIZON-CL5-2023-D3-03-01

| Topic Call for proposal                          |   |                                                                                                                                                                                                                                                                                                  |
|--------------------------------------------------|---|--------------------------------------------------------------------------------------------------------------------------------------------------------------------------------------------------------------------------------------------------------------------------------------------------|
| Internal navigation                              | < | General information                                                                                                                                                                                                                                                                              |
| General informations                             | 1 | Programme       Horizon Europe Framework Programme (HORIZON)         € Budget overview                                                                                                                                                                                                           |
| Topic description                                |   | Sustainable, secure and Descriptive information about the topic                                                                                                                                                                                                                                  |
| Destination Conditions and documents             |   | Type of action<br>HORIZON-RIA HORIZON<br>See partner search announcements                                                                                                                                                                                                                        |
| Partner search announcements<br>Start submission |   | Deadline model Deadline date Deadline date 10 October 2023 17:00:00 Brussels time                                                                                                                                                                                                                |
| Topic related FAQ                                |   | Start submitting a proposal                                                                                                                                                                                                                                                                      |
| Get support                                      | - | Find help related to this topic                                                                                                                                                                                                                                                                  |
| Call updates                                     |   |                                                                                                                                                                                                                                                                                                  |
| ← Go back to search results                      |   | Projects are expected to develop further the harvesting of renewable energy in areas/conditions where other conversion systems are less efficient, less convenient or not possible.<br>The results are expected to contribute to at least three of the outcomes in A and B:<br>Show more         |
|                                                  |   | Topic destination                                                                                                                                                                                                                                                                                |
|                                                  |   | Sustainable, secure and competitive energy supply (2023/24)                                                                                                                                                                                                                                      |
|                                                  |   | This Destination includes activities targeting a sustainable, secure and competitive energy supply. In line with the scope of cluster 5, this includes activities in the areas of renewable energy; energy system, grids and storage; as well as Carbon Capture, Utilisation and Storage (CCUS). |
|                                                  |   | The transition of the energy system will rely on reducing the overall energy demand and making the energy supply side climate neutral, in current and future climate conditions. R&I actions will help to make the energy supply side cleaner, more secure                                       |
|                                                  |   | V Show more                                                                                                                                                                                                                                                                                      |

Topic Call for proposal

| nternal navigation <         | Topic conditions and documents                                                                                                                                                                                                                                                                                                                                                                                                                                                                                                                                                                                                                                                                                |
|------------------------------|---------------------------------------------------------------------------------------------------------------------------------------------------------------------------------------------------------------------------------------------------------------------------------------------------------------------------------------------------------------------------------------------------------------------------------------------------------------------------------------------------------------------------------------------------------------------------------------------------------------------------------------------------------------------------------------------------------------|
| General informations         | General conditions                                                                                                                                                                                                                                                                                                                                                                                                                                                                                                                                                                                                                                                                                            |
| Topic description            | 1. Admissibility conditions: described in Annex A and Annex E of the Horizon Europe Work Programme General Annexes                                                                                                                                                                                                                                                                                                                                                                                                                                                                                                                                                                                            |
| Destination                  | Proposal page limits and layout: described in Part B of the Application Form available in the Submission System                                                                                                                                                                                                                                                                                                                                                                                                                                                                                                                                                                                               |
| Conditions and documents     | ✓ Show more                                                                                                                                                                                                                                                                                                                                                                                                                                                                                                                                                                                                                                                                                                   |
| Partner search announcements |                                                                                                                                                                                                                                                                                                                                                                                                                                                                                                                                                                                                                                                                                                               |
| Start submission             | Partner search announcements                                                                                                                                                                                                                                                                                                                                                                                                                                                                                                                                                                                                                                                                                  |
| Topic related FAQ            | 47 Searches of partners to collaborate on this topic                                                                                                                                                                                                                                                                                                                                                                                                                                                                                                                                                                                                                                                          |
| Get support                  | View / Edit                                                                                                                                                                                                                                                                                                                                                                                                                                                                                                                                                                                                                                                                                                   |
| Call updates                 | LEARs, Account Administrators or self-registrants can publish partner requests for open and forthcoming topics after logging into this Portal, as well as any user having an active public Person profile.                                                                                                                                                                                                                                                                                                                                                                                                                                                                                                    |
|                              |                                                                                                                                                                                                                                                                                                                                                                                                                                                                                                                                                                                                                                                                                                               |
| ← Go back to search results  | Start submission Deed help?                                                                                                                                                                                                                                                                                                                                                                                                                                                                                                                                                                                                                                                                                   |
|                              | To access the Electronic Submission Service, please click on the submission-button next to the <b>type of action</b> and the <b>type of model grant agreement</b> that corresponds to your proposal. You will then be asked to confirm your choice, as it cannot be changed in the submission system. Upon confirmation, you will be linked to the correct entry point.<br>To access existing draft proposals for this topic, please login to the Funding & Tenders Portal and select the My Proposals page of the My Area section.<br>Please select the type of your submission<br>MORIZON Research and Innovation Actions [HORIZON-RIA], HORIZON Action Grant Budget-Based [HORIZON-AG]<br>Start submission |