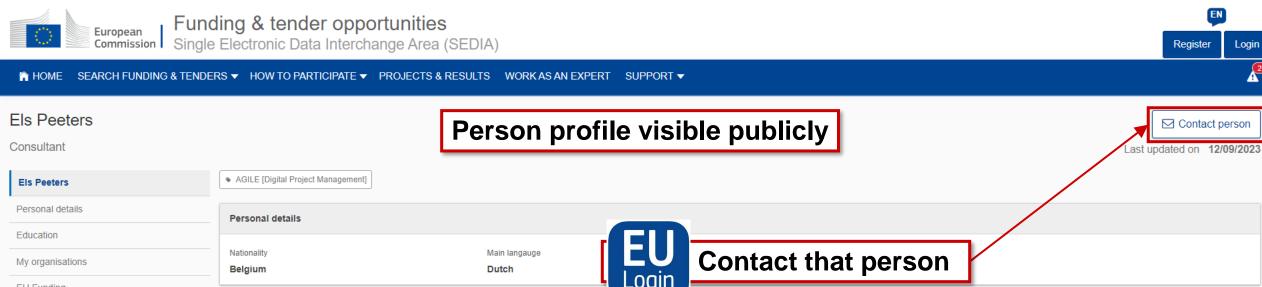

## Mr. Olivier MARGANNE

**2** 

EN

Login

Register

Last updated on 04/10/2023

| Olivier MARGANNE            | Personal details |             |
|-----------------------------|------------------|-------------|
| Personal details            | Gender           | Nationality |
| ← Go back to search results | Male             | Belgium     |