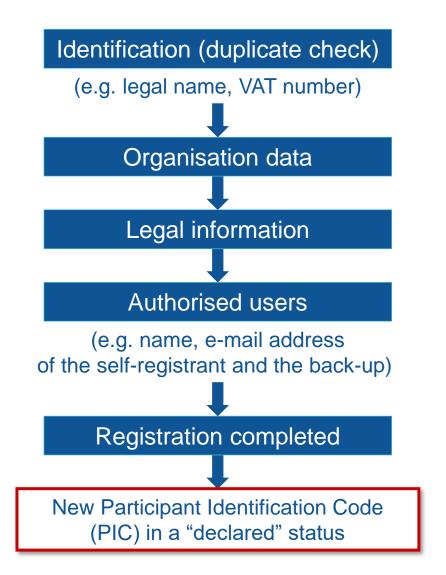

# 2. Participant register

Participant Identification Code (PIC)

If you want to participate in a call for proposals or in a call for tenders with eSubmission, your organisation needs to be registered and have a 9-digit Participant Identification Code (PIC). Please quote your PIC in all correspondence with the Commission.

# How to register in the Participant Register

# How to register in the Participant Register

- The person who registers an organisation receives the Self-Registrant role: this person is the contact person with the Commission services for this organisation until a LEAR is appointed
- When the registration is completed, the PIC number is **provisional**, meaning that the submitted data then needs to be validated by the Validation Services
- All contact with the Validation Services must take place inside the Participant Register