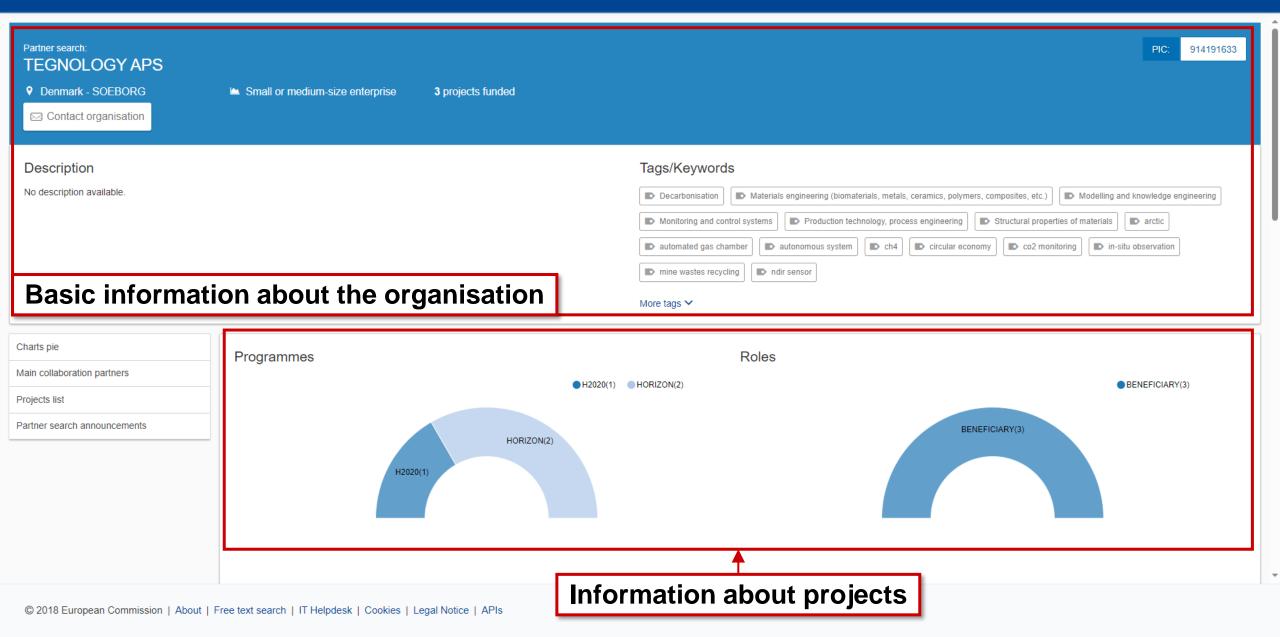

### Information about partners in those projects

Charts pie

Main collaboration partners

Projects list

Partner search announcements

### Projects list

| Results: 3                                                                                                                                |            |              |           | Q Search          |  |
|-------------------------------------------------------------------------------------------------------------------------------------------|------------|--------------|-----------|-------------------|--|
| TITLE *                                                                                                                                   | ACRONYM \$ | PROGRAMME \$ |           | ACTIONS 🗢         |  |
| Autonomous Multi-Format In-Situ Observation<br>Platform for Atmospheric Carbon Dioxide and<br>Methane Monitoring in Permafrost & Wetlands | MISO       | HORIZON      | 101086541 | ⊠ Contact project |  |
| Functional and advanced insulating and energy                                                                                             |            |              |           |                   |  |