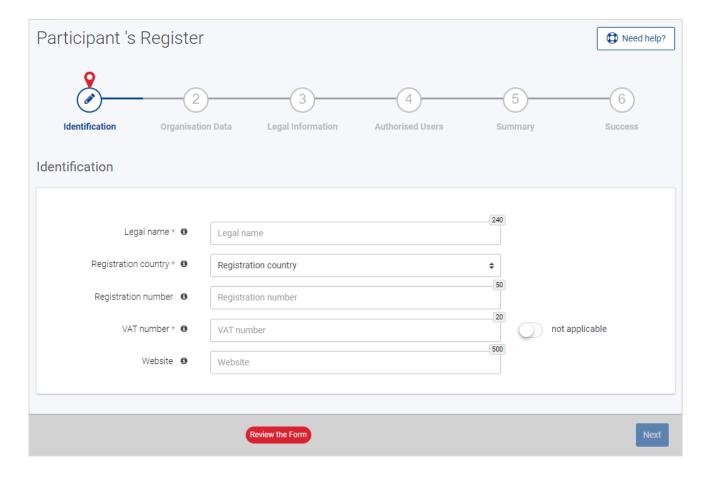

# 2. Participant register

Participant Identification Code (PIC)

If you want to participate in a call for proposals or in a call for tenders with eSubmission, your organisation needs to be registered and have a 9-digit Participant Identification Code (PIC). Please quote your PIC in all correspondence with the Commission.

# How to register in the Participant Register

# How to register in the Participant Register

- The person who registers an organisation receives the Self-Registrant role: this person is the contact person with the Commission services for this organisation until a LEAR is appointed
- When the registration is completed, the PIC number is **provisional**, meaning that the submitted data then needs to be validated by the Validation Services
- All contact with the Validation Services must take place inside the Participant Register