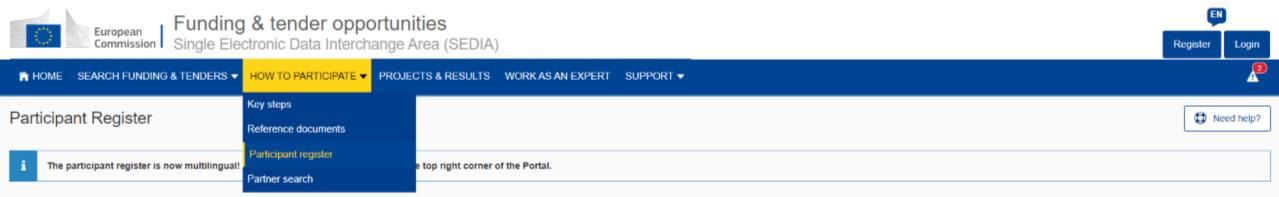

# 2. Participant register

Participant Identification Code (PIC)

If you want to participate in a call for proposals or in a call for tenders with eSubmission, your organisation needs to be registered and have a 9-digit Participant Identification Code (PIC). Please quote your PIC in all correspondence with the Commission.

The register contains all participants of EU programmes.

Commission Single Electronic Data Interchange Area (SEDIA)

# How to register in the Participant Register

# How to register in the Participant Register

- The person who registers an organisation receives the Self-Registrant role: this person is the contact person with the Commission services for this organisation until a LEAR is appointed
- When the registration is completed, the PIC number is **provisional**, meaning that the submitted data then needs to be validated by the Validation Services
- All contact with the Validation Services must take place inside the Participant Register